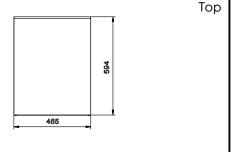

Electrical power max.: 0.36 kW

Capacity:

**Bin capacity:** ISO 9001; ISO 14001 kg

**Key Information:** 

External dimensions, Width: 465 mm
External dimensions, Depth: 595 mm
External dimensions, Height: 849 mm
Net weight: 45 kg
Output: 47 kg/day
Kind of cube: Ice Cube 22 g