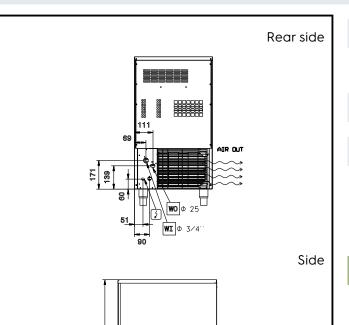

# Ice Makers Ice Cuber (22gr), 47kg/24h, 20kg bin, water-cooled

CWI1 = Cold Water inlet 1 (cleaning)

789

60-80

El = Electrical inlet (power)

**Electric** 

Supply voltage:

**730310 (ICB47I20SNP)** 220-240 V/1N ph/50 Hz

Electrical power max.: 0.36 kW

Capacity:

**Bin capacity:** ISO 9001; ISO 14001 kg

**Key Information:** 

External dimensions, Width: 465 mm
External dimensions, Depth: 595 mm
External dimensions, Height: 849 mm
Net weight: 45 kg
Output: 47 kg/day
Kind of cube: Ice Cube 22 g