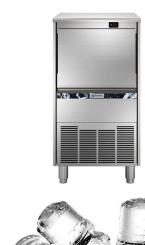

# Ice Makers Ice Cuber (22gr), 47kg/24h, 20kg bin, water-cooled

| ITEM #  |  |  |
|---------|--|--|
| MODEL # |  |  |
| NAME #  |  |  |
| SIS #   |  |  |
| AIA#    |  |  |

730310 (ICB47I20SNP)

Ice Maker, Cube (22gr), 47 kg/24h, self-contained, 20kg ice collection bin included, water-cooled

#### Item No.

Water cooled ice cube maker, self-contained with 20kg bin. Ice cube cone shape. Compact dimension and height adjustable feet. AISI 304 stainless steel exterior, food grade and internal ice container in ABS, aluminium evaporator ensure safe contact with ice. Sturdy door opening system in AISI 204 stainless steel. Fully automatic in operation and easy cleanability thanks to the automatic cleaning system. The ice making method guarantees continuous and reliable production, crystalline and hygienically pure ice cubes. Bin with internal corner for easy cleaning and it is fully insulated. Supplied with flexible water supply, drain hosed and scoop. Hydrocarbon refrigerant gas R290 for the lowest environmental impact.

#### **Main Features**

- Easy cleanability guaranteed by an automatic system: the cleaning switch activate the circulation and the rinse of water; at the end of the cycle just swithed again to start producing ice.
- The innovative anti-scale spray system with flexible nozzles avoids limescale deposits through small vibrations.
- The ice making method guarantees a continuous and reliable production.
- The ice-making method (spray layering) guarantees crystalline, compact, hygienically pure ice cubes that are resistant to melting.
- Water consumption and productivity calculated using 15°C water temperature and 21°C ambient temperature.
- Compact dimensions of the ice cubers make them highly suitable for any location, particularly those where space is at a premium.
- Ice cube cone shape.
- Fully automatic in operation.
- Rounded internal corners of the bin assure ease of cleaning.
- Food grade ABS interior.
- Suitable for gravity drain only.
- Bin included.
- Compliant to CE requirements for safety.

#### Construction

- Reliability guaranteed by the quality of the construction materials used (front, top and sides in 304 AISI stainless steel) and the sophisticated product and process technology involved.
- The sprayers are easy to take away, permit a simple flowing and prevent limestone formation.
- AISI 304 stainless steel exterior.
- Aluminium evaporator ensures a safe contact with ice.
- Sturdy door opening system made in AISI 304 stainless steel.
- Internal ice containers in ABS.
- Hygienical plastic spray arms removable without the use of tools.
- Supplied with flexible water supply, drain hoses and scoop.
- Easy access to the main components for maintenance.
- ON-OFF rocker switch.
- Adjustable 105-155mm feet.
- Plug as standard (schuko type).