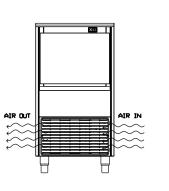

#### Construction

- Reliability guaranteed by the quality of the construction materials used (front, top and sides in 304 AISI stainless steel) and the sophisticated product and process technology involved.
- The sprayers are easy to take away, permit a simple flowing and prevent limestone formation.
- AISI 304 stainless steel exterior.
- Aluminium evaporator ensures a safe contact with ice.
- Sturdy door opening system made in AISI 304 stainless steel.
- Internal ice containers in ABS.
- Hygienical plastic spray arms removable without the use of tools.
- Supplied with flexible water supply, drain hoses and scoop.
- Easy access to the main components for maintenance.
- ON-OFF rocker switch.
- Adjustable 105-155mm feet.
- Plug as standard (schuko type).

Electrical power max.: 0.36 kW

Capacity:

**Bin capacity:** ISO 9001; ISO 14001 kg

**Key Information:** 

External dimensions, Width: 465 mm
External dimensions, Depth: 595 mm
External dimensions, Height: 849 mm
Net weight: 45 kg
Output: 47 kg/day
Kind of cube: Ice Cube 22 g